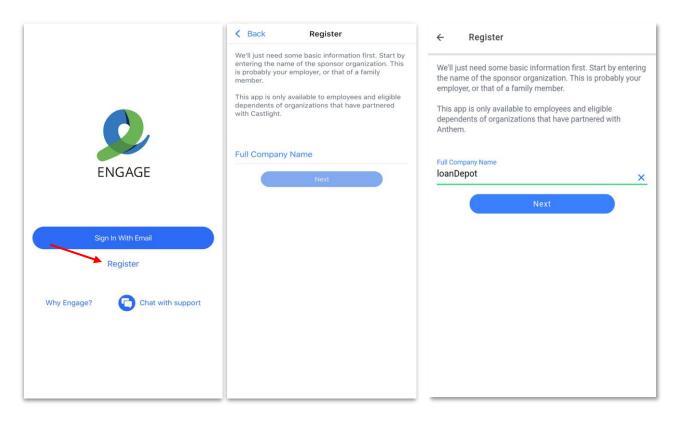

## ENGAGE WELLBEING APP REGISTRATION INFORMATION

After downloading and opening the Enage Wellbeing app, users will follow the steps below to complete registration:

First, click "Register" and enter the Full Company Name (loanDepot)